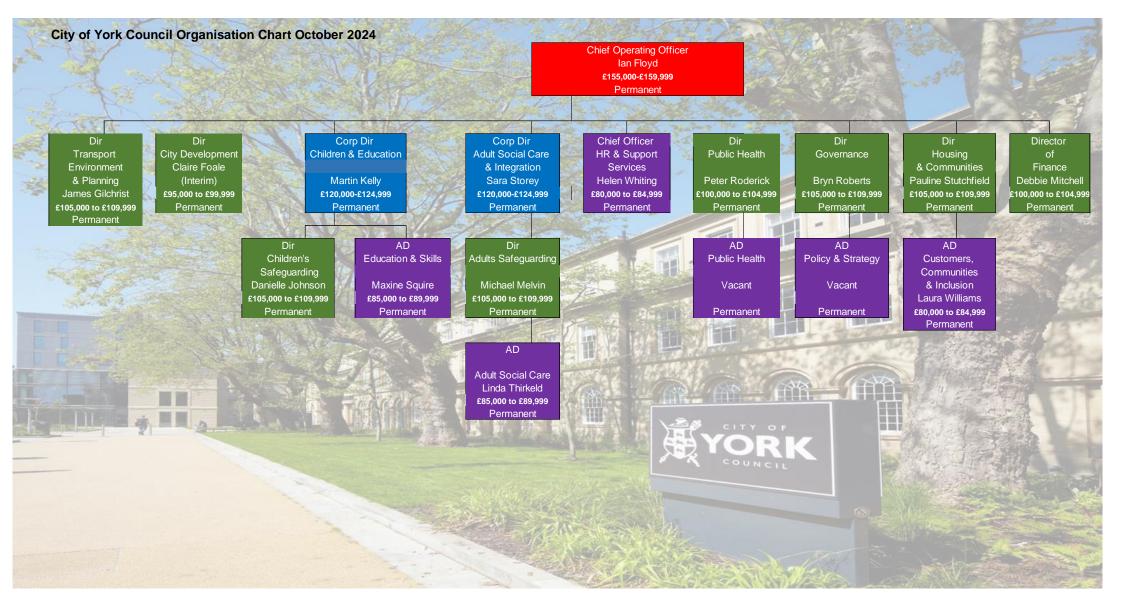

## **Notes for the Organisation Chart**

The chart shows the Council's senior staff. The information shown is in the order of:

Job Title Department Name of job holder Salary in £5,000 brackets as per the Transparency Guidance requirements Contract status

The job roles are colour coded in line with the actual salary grade ceilings for the relevant officer role:

| COO      | up to £159,511 |
|----------|----------------|
| Corp Dir | up to £122,715 |
| Dir      | up to £109,529 |
| AD       | up to £89,956  |

For example; Corporate Director of Children Social Care and Education has a salary ceiling of £122,715 and within the transparency guidance £5000 salary banding this role would fit within the band of £120,000 to £124,999.

Senior staff can be contacted by: Email using: <u>firstname.lastname@york.gov.uk</u> (Telephone: 01904 551550) More information on service responsibilities can be found at: <u>https://www.york.gov.uk/CorporateManagementTeam</u>